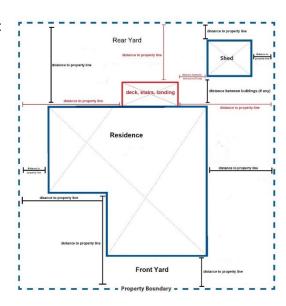

Signature of Authorized Applicant: \_\_\_\_\_\_ Date: \_\_\_\_\_

Sample Location Plan:

Office Use only:

Encroachment (GENC)